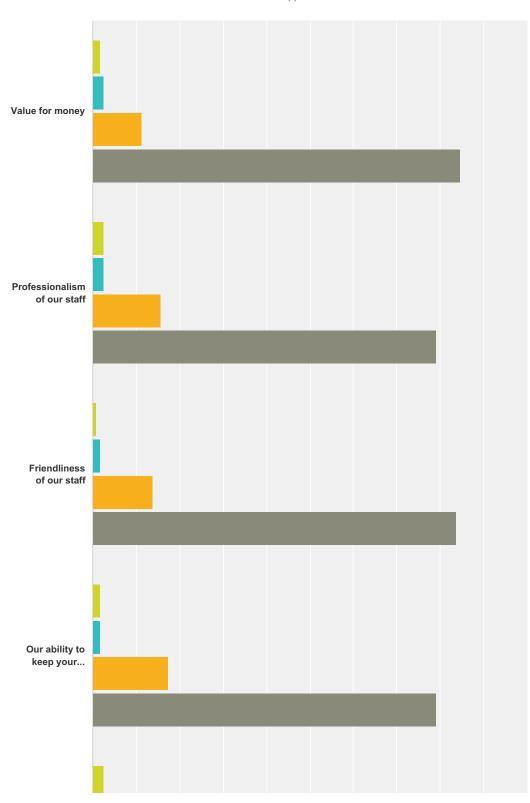

# Q2 Following the latest course, please rate our service based on the following statements. (Please rate as follows: 1 = Below Average 2 = Average 3 = Good 4 = Excellent)

Answered: 116 Skipped: 0

|                                              | 1     | 2     | 3      | 4      | Total |
|----------------------------------------------|-------|-------|--------|--------|-------|
| Value for money                              | 1.72% | 2.59% | 11.21% | 84.48% |       |
|                                              | 2     | 3     | 13     | 98     | 116   |
| Professionalism of our staff                 | 2.61% | 2.61% | 15.65% | 79.13% |       |
|                                              | 3     | 3     | 18     | 91     | 115   |
| Friendliness of our staff                    | 0.86% | 1.72% | 13.79% | 83.62% |       |
|                                              | 1     | 2     | 16     | 97     | 116   |
| Our ability to keep your children interested | 1.74% | 1.74% | 17.39% | 79.13% |       |
|                                              | 2     | 2     | 20     | 91     | 115   |
| Our reliability                              | 2.61% | 0.87% | 12.17% | 84.35% |       |
|                                              | 3     | 1     | 14     | 97     | 115   |
| The course overall                           | 2.59% | 2.59% | 18.10% | 76.72% |       |
|                                              | 3     | 3     | 21     | 89     | 116   |