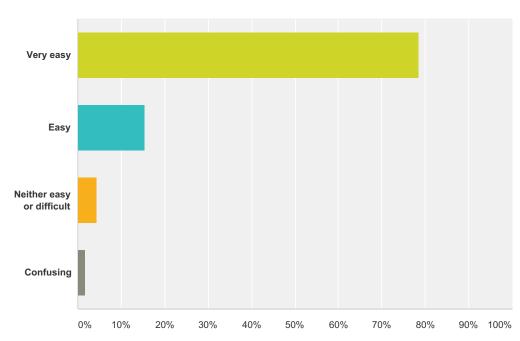

### Q6 How easy did you find booking your child onto the course?

| Answer Choices            | Responses |     |
|---------------------------|-----------|-----|
| Very easy                 | 78.45%    | 91  |
| Easy                      | 15.52%    | 18  |
| Neither easy or difficult | 4.31%     | 5   |
| Confusing                 | 1.72%     | 2   |
| Total                     |           | 116 |