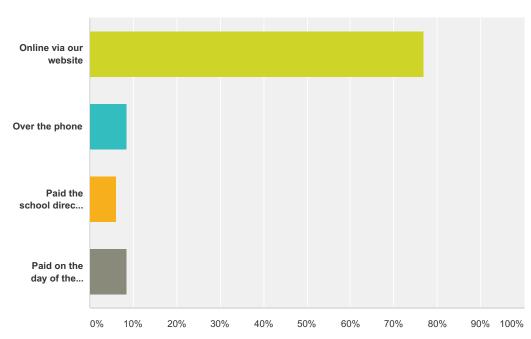

### Q5 How did you book your child onto the course?

Answered: 116 Skipped: 0

| Answer Choices                                              | Responses |     |
|-------------------------------------------------------------|-----------|-----|
| Online via our website                                      | 76.72%    | 89  |
| Over the phone                                              | 8.62%     | 10  |
| Paid the school direct after completing a booking form      | 6.03%     | 7   |
| Paid on the day of the course with a completed booking form | 8.62%     | 10  |
| Total                                                       |           | 116 |