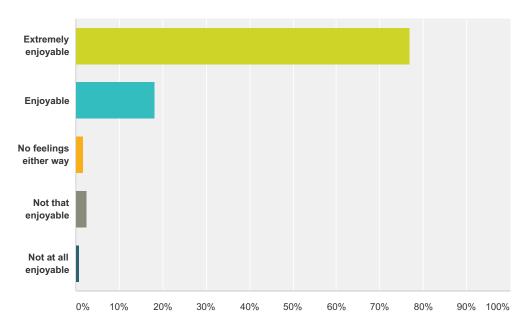

### Q3 As far as you are aware, how enjoyable did your child find the course?

| Answer Choices         | Responses |     |
|------------------------|-----------|-----|
| Extremely enjoyable    | 76.72%    | 89  |
| Enjoyable              | 18.10%    | 21  |
| No feelings either way | 1.72%     | 2   |
| Not that enjoyable     | 2.59%     | 3   |
| Not at all enjoyable   | 0.86%     | 1   |
| Total                  |           | 116 |