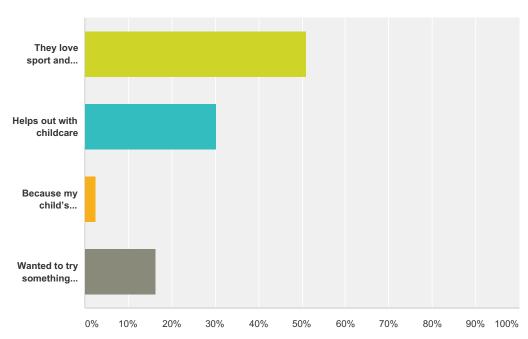

#### Q4 Why did you book your child / children onto the course?

| Answer Choices                        | Responses |     |
|---------------------------------------|-----------|-----|
| They love sport and physical activity | 50.86%    | 59  |
| Helps out with childcare              | 30.17%    | 35  |
| Because my child's friend/s attended  | 2.59%     | 3   |
| Wanted to try something new/different | 16.38%    | 19  |
| Total                                 |           | 116 |