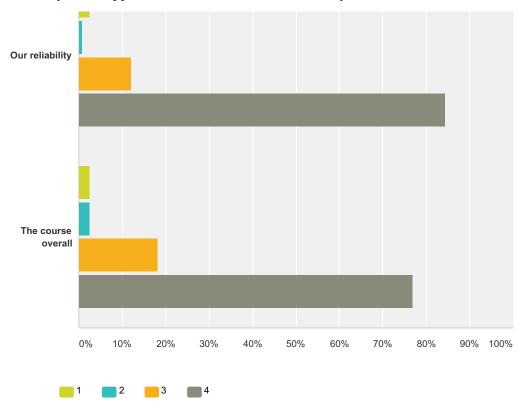

# Q2 Following the latest course, please rate our service based on the following statements. (Please rate as follows: 1 = Below Average 2 = Average 3 = Good 4 = Excellent)

Answered: 116 Skipped: 0

|                                              | 1     | 2     | 3      | 4      | Total |
|----------------------------------------------|-------|-------|--------|--------|-------|
| Value for money                              | 1.72% | 2.59% | 11.21% | 84.48% |       |
|                                              | 2     | 3     | 13     | 98     | 116   |
| Professionalism of our staff                 | 2.61% | 2.61% | 15.65% | 79.13% |       |
|                                              | 3     | 3     | 18     | 91     | 115   |
| Friendliness of our staff                    | 0.86% | 1.72% | 13.79% | 83.62% |       |
|                                              | 1     | 2     | 16     | 97     | 116   |
| Our ability to keep your children interested | 1.74% | 1.74% | 17.39% | 79.13% |       |
|                                              | 2     | 2     | 20     | 91     | 115   |
| Our reliability                              | 2.61% | 0.87% | 12.17% | 84.35% |       |
|                                              | 3     | 1     | 14     | 97     | 115   |
| The course overall                           | 2.59% | 2.59% | 18.10% | 76.72% |       |
|                                              | 3     | 3     | 21     | 89     | 116   |